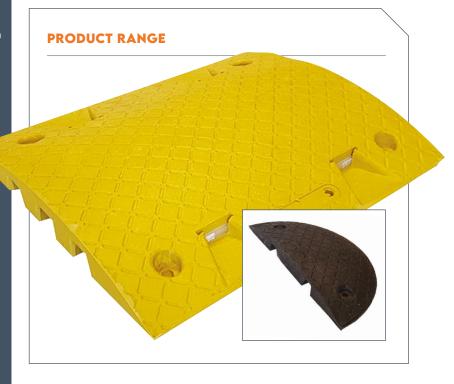

## **SPEED BUMPS**

The EnduraRamp slows down traffic at your worksite, school or wherever traffic calming is required. This speed bump is durable and easy to install.

## **Usage Benefits**

- Lightweight and durable solution for easy installation
- Can be easily installed, transported and stored
- Manage the speed of traffic effectively across site and pedestrian areas
- > Support road traffic, vehicles and cargo up to 44 tonnes
- Protect site staff and pedestrians against traffic and vehicles

- ▶ Create highly-visible traffic management solutions with in built reflective
- ▶ Thick plastic moulded coloured skin which provides long-lasting hi-vis colours
- Run cabling and piping of up to 22mm diameter within the ramp's recess
- A closed loop recycling product: made of recycled PVC
- Fully recyclable

|                   | ENDURARAMP™  |              |              |              |
|-------------------|--------------|--------------|--------------|--------------|
|                   | 50MM END     | 50MM INNER   | 75MM END     | 75MM INNER   |
| Product No.       | 0310/0377    | O376         | 0323         | O378/O321    |
| Width             | 420mm        | 420mm        | 420mm        | 420mm        |
| Length            | 210mm        | 500mm        | 210mm        | 500mm        |
| Height            | 50mm         | 50mm         | 75mm         | 75mm         |
| Weight            | 3.5kg        | 9kg          | 4.5kg        | 80kg         |
| Quantity / Pallet | 100          | 120          | 100          | 120          |
| Colour            | Black/Yellow | Black/Yellow | Yellow/Black | Yellow/Black |